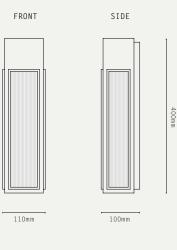

## WILLOW NARROW / WIDE

LIGHT SOURCE:

1 X INTEGRATED LED MODULE

WILLOW NARROW: 2700K / 6W /

600LM

WILLOW WIDE: 2700K / 6W /

600LM

ADDITIONAL INFO:

## PRODUCT CODES:

WILLOW NARROW

WIL.100.AB.NRG - ANTIQUE BRASS / NARROW REEDED GLASS

WIL.10.BZ.NRG - BRONZE / NARROW REEDED GLASS

WILLOW WIDE

WIL.180.AB.NRG - ANTIQUE BRASS / NARROW REEDED GLASS

WIL.180.BZ.NRG - BRONZE / NARROW REEDED GLASS