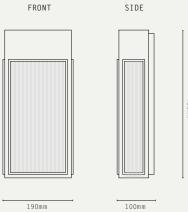

## WILLOW NARROW / WIDE

LIGHT SOURCE:

1 X INTEGRATED LED MODULE

WILLOW NARROW: 2700K / 6W /

600LM

WILLOW WIDE: 2700K / 6W /

600LM

ADDITIONAL INFO:

## PRODUCT CODES:

WILLOW NARROW

WIL.100.AB.NRG - ANTIQUE BRASS / NARROW REEDED GLASS

WIL.10.BZ.NRG - BRONZE / NARROW REEDED GLASS

WILLOW WIDE

WIL.180.AB.NRG - ANTIQUE BRASS / NARROW REEDED GLASS

WIL.180.BZ.NRG - BRONZE / NARROW REEDED GLASS