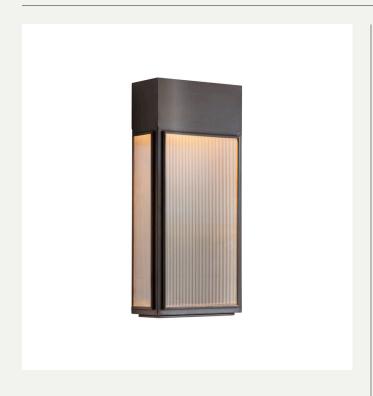

BRONZE

**GLASS FINISHES:** 

NARROW REEDED GLASS

## PRODUCT CODES:

WILLOW NARROW

WIL.100.AB.NRG - ANTIQUE BRASS / NARROW REEDED GLASS

WIL.10.BZ.NRG - BRONZE / NARROW REEDED GLASS

WILLOW WIDE

WIL.180.AB.NRG - ANTIQUE BRASS / NARROW REEDED GLASS

WIL.180.BZ.NRG - BRONZE / NARROW REEDED GLASS