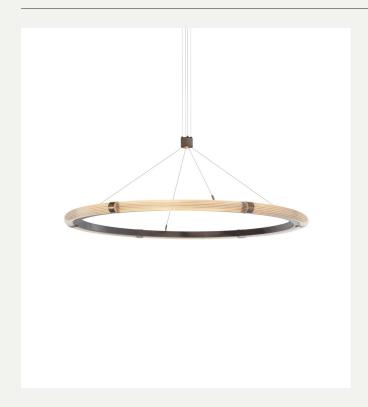

## STRATA CIRCULAR 1200

#### LIGHT SOURCE:

LINEAR 24V LED MODULE (28W) + COB LED DOWNLIGHT MODULE (6W). TOTAL: 34W/2700K

## MATERIALS:

BRASS, POWDER COATED
ALUMINIUM, REEDED GLASS