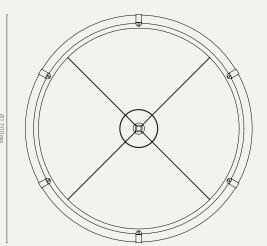

## STRATA CIRCULAR 1200

## MATERIALS:

BRASS, POWDER COATED
ALUMINIUM, REEDED GLASS