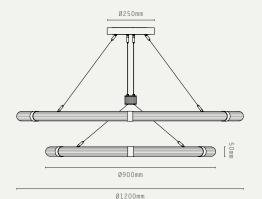

## STRATA CIRCULAR TWO-TIER

# LIGHT SOURCE:

900:LINEAR 24V LED MODULE (20W) 1200:LINEAR 24V LED MODULE (28W) COB LED DOWNLIGHT MODULE (6W)

## TOTAL: 54W/2700K