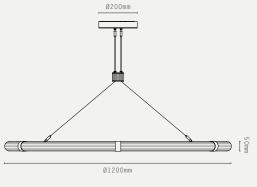

## STRATA CIRCULAR 1200

#### LIGHT SOURCE:

LINEAR 24V LED MODULE (28W) + COB LED DOWNLIGHT MODULE (6W). TOTAL: 34W/2700K

#### **SUSPENSION:**

ADJUSTABLE SUSPENSION WIRE