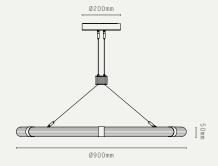

## STRATA CIRCULAR 900

#### LIGHT SOURCE:

LINEAR 24V LED MODULE (20W) + COB LED DOWNLIGHT MODULE (6W). TOTAL: 26W/2700K