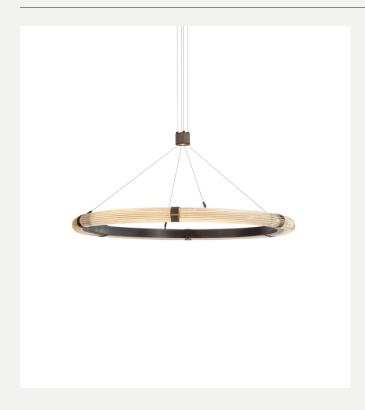

## STRATA CIRCULAR 1200

#### LIGHT SOURCE:

LINEAR 24V LED MODULE (28W) + COB LED DOWNLIGHT MODULE (6W). TOTAL: 34W/2700K

## MATERIALS:

BRASS, POWDER COATED
ALUMINIUM, REEDED GLASS