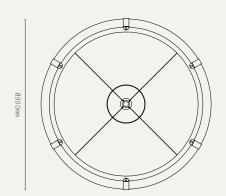

## STRATA CIRCULAR 900

#### LIGHT SOURCE:

LINEAR 24V LED MODULE (20W) + COB LED DOWNLIGHT MODULE (6W). TOTAL: 26W/2700K

## MATERIALS:

BRASS, POWDER COATED
ALUMINIUM, REEDED GLASS