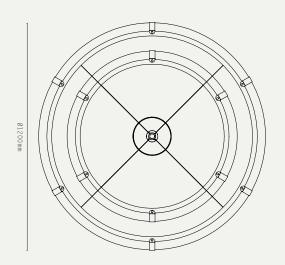

# J.ADAMS&Co

## STRATA CIRCULAR TWO-TIER



# LIGHT SOURCE:

900:LINEAR 24V LED MODULE (20W) 1200:LINEAR 24V LED MODULE (28W) COB LED DOWNLIGHT MODULE (6W)

## TOTAL: 54W/2700K

#### DIMMING:

PHASE (MAINS) DIMMING USING SUPPLIED 24V DRIVER

### VOLTAGE:

24V DC (DRIVER INCLUDED IN CEILING CANOPY)

### CERTIFICATIONS:

CE / UKCA

## MATERIALS:

BRASS, POWDER COATED ALUMINIUM, REEDED GLASS

#### WEIGHT:

TBC

#### **SUSPENSION:**

ADJUSTABLE SUSPENSION WIRE

## OPTIONAL ACCESSORIES:

DALI DRIVER

#### ADDITIONAL INFO:

DESIGNED BY WILL EARL 2025 MADE IN ENGLAND





## METAL FINISHES:







# SATIN NICKEL

## METAL FINISHES:



REEDED GLASS

# PRODUCT CODES:

STC.P2T.WC.AB - ANTIQUE BRASS

STC.P2T.WC.BZ - BRONZE

STC.P2T.WC.SB - SATIN BRASS

STC.P2T.WC.SN - SATIN NICKEL

# J.ADAMS&Co

## STRATA CIRCULAR 1200



#### LIGHT SOURCE:

LINEAR 24V LED MODULE (28W) + COB LED DOWNLIGHT MODULE (6W). TOTAL: 34W/2700K

#### DIMMING:

PHASE (MAINS) DIMMING USING SUPPLIED 24V DRIVER

#### VOLTAGE:

24V DC (DRIVER INCLUDED IN CEILING CANOPY)

#### **CERTIFICATIONS:**

CE / UKCA

## MATERIALS:

BRASS, POWDER COATED
ALUMINIUM, REEDED GLASS

#### WEIGHT:

TBC

#### **SUSPENSION:**

ADJUSTABLE SUSPENSION WIRE

## OPTIONAL ACCESSORIES:

DALI DRIVER

#### ADDITIONAL INFO:

DESIGNED BY WILL EARL 2025
MADE IN ENGLAND





## METAL FINISHES:





SATIN BRASS



SATIN NIC