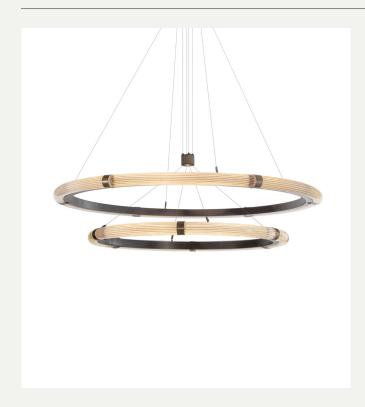

## STRATA CIRCULAR TWO-TIER

# LIGHT SOURCE:

900:LINEAR 24V LED MODULE (20W) 1200:LINEAR 24V LED MODULE (28W) COB LED DOWNLIGHT MODULE (6W)

## TOTAL: 54W/2700K

## MATERIALS:

BRASS, POWDER COATED ALUMINIUM, REEDED GLASS