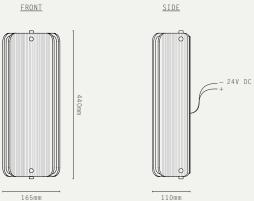

## APEX WALL

#### LIGHT SOURCE:

INTEGRATED 24V LED TUBE 2700K / 9W / 600 LUMENS

#### WEIGHT:

3 KG (APPROX.)

#### VOLTAGE:

24V DC (REMOTE DRIVER UP TO 10M FROM FITTING)

#### CERTIFICATIONS:

IP44

CE / UKCA