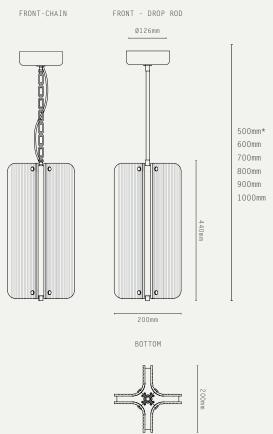

### APEX PENDANT LIGHT

\*choose total drop - longer drop available at extra cost

#### MATERIALS:

4 KG (APPROX.)

**SUSPENSION:** 

BRASS, TEXTURED REEDED GLASS

#### WEIGHT:

DIMMING: PHASE (MAINS) DIMMING USING

SUPPLIED 24V DRIVER

DROP ROD VOLTAGE: CHAIN

24V DC (DRIVER INCLUDED IN

CEILING CANOPY)