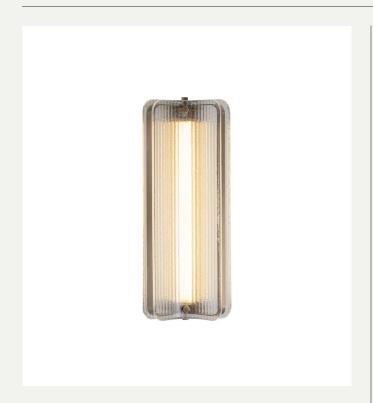

## APEX WALL

#### LIGHT SOURCE:

INTEGRATED 24V LED TUBE 2700K / 9W / 600 LUMENS

### MATERIALS:

BRASS, TEXTURED REEDED GLASS

#### CERTIFICATIONS:

IP44

CE / UKCA

#### PRODUCT CODES:

APX.W.AB.TRG - ANTIQUE BRASS / TEXTURED REEDED GLASS APX.W.BZ.TRG - BRONZE / TEXTURED REEDED GLASS APX.W.SB.TRG - SATIN BRASS / TEXTURED REEDED GLASS APX.W.SN.TRG - SATIN NICKEL / TEXTURED REEDED GLASS