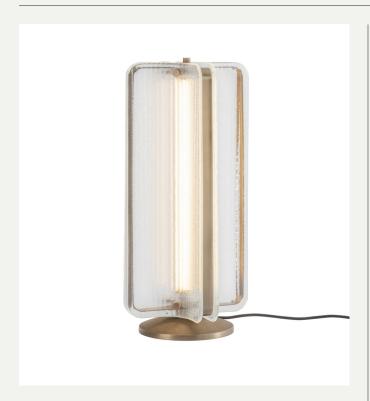

### APEX TABLE LIGHT

LIGHT SOURCE:

INTEGRATED 24V LED TUBE 2700K / 9W / 600 LUMENS

VOLTAGE:

24V DC (DRIVER IN PLUG)

CERTIFICATIONS:

CE / UKCA IP44 MATERIALS:

BRASS, TEXTURED REEDED GLASS

WEIGHT:

6 KG (APPROX.)

FLEX:

2M COTTON BRAIDED FLEX WITH INLINE ON/OFF SWITCH

OPTIONS & ACCESSORIES:

- DESK FIXING

- INLINE DIMMER SWITCH

ADDITIONAL INFO:

DESIGNED BY WILL EARL 2025
MADE IN ENGLAND