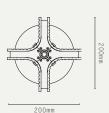

### APEX TABLE LIGHT

LIGHT SOURCE:

INTEGRATED 24V LED TUBE 2700K / 9W / 600 LUMENS

VOLTAGE:

24V DC (DRIVER IN PLUG)

CERTIFICATIONS:

CE / UKCA IP44 MATERIALS:

BRASS, TEXTURED REEDED GLASS

WEIGHT:

6 KG (APPROX.)

FLEX:

2M COTTON BRAIDED FLEX WITH INLINE ON/OFF SWITCH

OPTIONS & ACCESSORIES:

- DESK FIXING

- INLINE DIMMER SWITCH

ADDITIONAL INFO: