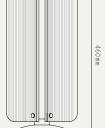

TEXTURED REEDED GLASS



# J.ADAMS&Co

### APEX TABLE LIGHT



LIGHT SOURCE:

INTEGRATED 24V LED TUBE 2700K / 9W / 600 LUMENS

VOLTAGE:

24V DC (DRIVER IN PLUG)

CERTIFICATIONS:

CE / UKCA IP44 MATERIALS:

BRASS, TEXTURED REEDED GLASS

WEIGHT:

6 KG (APPROX.)

FLEX:

2M COTTON BRAIDED FLEX WITH INLINE ON/OFF SWITCH

OPTIONS & ACCESSORIES:

- DESK FIXING

- INLINE DIMMER SWITCH

ADDITIONAL INFO:

DESIGNED BY WILL EARL 2025
MADE IN ENGLAND

#### METAL FINISHES:



ANTIQUE BRASS



BRONZE



SATIN BRASS



SATIN NICKEL

#### **GLASS OPTIONS:**



TEXTURED REEDED GLASS

#### PRODUCT CODES:

APX.T.AB.TRG - ANTIQUE BRASS / TEXTURED REEDED GLASS

APX.T.BZ.TRG - BRONZE / TEXTURED REEDED GLASS

APX.T.SB.TRG - SATIN BRASS / TEXTURED REEDED GLASS
APX.T.SN.TRG - SATIN NICKEL / TEXTURED REEDED GLASS



 ${\tt SIDE}$ 

200mm TOP



# J.ADAMS&Co

### APEX PENDANT LIGHT





\*choose total drop - longer drop available at extra cost

#### LIGHT SOURCE:

INTEGRATED 24V LED TUBE 2700K / 9W / 500 LUMENS

#### MATERIALS:

4 KG (APPROX.)

**SUSPENSION:** 

BRASS, TEXTURED REEDED GLASS

#### WEIGHT:

DIMMING: PHASE (MAINS) DIMMING USING

SUPPLIED 24V DRIVER

DROP ROD VOLTAGE: CHAIN

24V DC (DRIVER INCLUDED IN

CEILING CANOPY)

#### OPTIONAL ACCESSORIES:

DALI DRIVER

#### CERTIFICATIONS:

CE / UKCA IP44

#### ADDITIONAL INFO:

DESIGNED BY WILL EARL 2024

MADE IN ENGLAND

#### METAL FINISHES:

ANTIQUE BRASS



BRONZE



SATIN BRASS



SATIN NICKEL

#### **GLASS OPTIONS:**



TEXTURED REEDED GLASS

#### PRODUCT CODES:

#### PENDANT WITH DROP ROD:

APX.P.R.AB.TRG - DROP ROD / ANTIQUE BRASS

APX.P.R