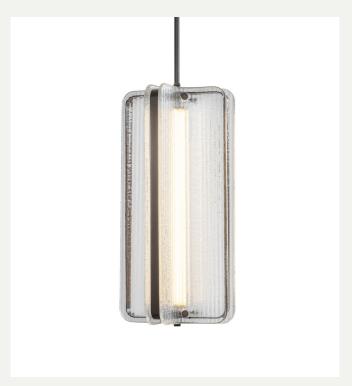

# J.ADAMS&Co

### APEX PENDANT LIGHT

\*choose total drop - longer drop available at extra cost