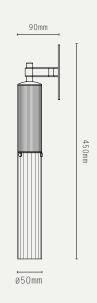

## FLUME DOUBLE WALL LIGHT

LIGHT SOURCE:

GU10 LAMP BASE

(12W MAX LED ONLY / 35MM MAX

LAMP DIAMETER)

LAMP SUPPLIED:

2 X GU10 MR11 LED/ 2700K /

3.6W / 290 LUMENS

#### MATERIALS:

BRASS, GLASS

#### ADDITIONAL INFO:

DESIGNED BY WILL EARL 2019

MADE IN ENGLAND

ANTIQUE BRASS

BRONZE

SATIN BRASS

SATIN NICKEL

#### **GLASS OPTIONS:**

CLEAR REEDED GLASS

FROSTED REEDED GLASS

FL.DW.AB.CRG - ANTIQUE BRASS / CLEAR REEDED GLASS

FL.DW.BZ.CRG - BRONZE / CLEAR REEDED GLASS

FL.DW.SB.CRG - SATIN BRASS / CLEAR REEDED GLASS

FL.DW.SN.CRG - SATIN NICKEL / CLEAR REEDED GLASS