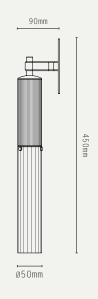

## FLUME DOUBLE WALL LIGHT

LIGHT SOURCE:

GU10 LAMP BASE

(12W MAX LED ONLY / 35MM MAX

LAMP DIAMETER)

LAMP SUPPLIED:

2 X GU10 MR11 LED/ 2700K /

3.6W / 290 LUMENS

DIMMABLE:

PHASE (MAINS) DIMMING (USING

SUPPLIED LAMP)

**VOLTAGE:** 

240V AC (CLASS I)

CERTIFICATIONS:

CE / UKCA

#### MATERIALS:

BRASS, GLASS

#### WEIGHT:

3 KG (APPROX)