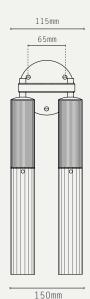

/ UKCA

#### MATERIALS:

BRASS, GLASS

#### WEIGHT:

3 KG (APPROX)

#### OPTIONAL ACCESSORIES:

- DEEP MOUNTING BACKBOX

- EU JUNCTION BOX ADAPTOR

#### ADDITIONAL INFO:

DESIGNED BY WILL EARL 2019

MADE IN ENGLAND





ANTIQUE BRASS



BRONZE



SATIN BRASS



SATIN NICKEL

#### **GLASS OPTIONS:**



CLEAR REEDED GLASS



FROSTED REEDED GLASS



FL.DW.AB.CRG - ANTIQUE BRASS / CLEAR REEDED GLASS

FL.DW.BZ.CRG - BRONZE / CLEAR REEDED GLASS

FL.DW.SB.CRG - SATIN BRASS / CLEAR REEDED GLASS

FL.DW.SN.CRG - SATIN NICKEL / CLEAR REEDED GLASS

 ${\tt FL.DW.AB.FRG} \ - \ {\tt ANTIQUE} \ {\tt BRASS} \ / \ {\tt FROSTED} \ {\tt REEDED} \ {\tt GLASS}$ 

FL.DW.BZ.FRG - BRONZE / FROSTED REEDED GLASS

FL.DW.SB.FRG - SATIN BRASS / FROSTED REEDED GLASS

FL.DW.SN.FRG - SATIN NICKEL / FROSTED REEDED GLASS





# J.ADAMS&Co

## FLUME DOUBLE WALL LIGHT - IP44



# 65mm 150mm

115mm



#### LIGHT SOURCE:

GU10 LAMP BASE

(12W MAX LED ONLY / 35MM MAX

LAMP DIAMETER)

#### LAMP SUPPLIED:

2 X GU10 MR11 LED/ 2700K /

3.6W / 290 LUMENS

#### DIMMABLE:

PHASE (MAINS) DIMMING (USING

SUPPLIED LAMP)

#### **VOLTAGE:**

240V AC (CLASS I)

#### CERTIFICATIONS:

CE / UKCA

IP44

#### MATERIALS:

BRASS, GLASS

#### WEIGHT:

3 KG (APPROX)

#### OPTIONAL ACCESSORIES:

- DEEP MOUNTING BACKBOX

- EU JUNCTION BOX ADAPTOR

#### ADDITIONAL INFO:

DESIGNED BY WILL EARL 2019

MADE IN ENGLAND

#### METAL FINISHES:

ANTIQUE BRASS



BRON7F



SATIN BRASS



SATIN NICKEL

#### **GLASS OPTIONS:**



CLEAR REEDED GLASS



FROSTED REEDED GLASS

#### PRODUCT CODES:

FL.DW.IP.AB.CRG - ANTIQUE BRASS / CLEAR REEDED GLASS

F