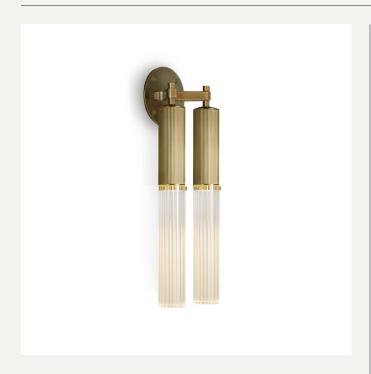

## FLUME DOUBLE WALL LIGHT

LIGHT SOURCE:

GU10 LAMP BASE

(12W MAX LED ONLY / 35MM MAX

LAMP DIAMETER)

LAMP SUPPLIED:

2 X GU10 MR11 LED/ 2700K /

3.6W / 290 LUMENS

#### MATERIALS:

BRASS, GLASS

#### ADDITIONAL INFO:

DESIGNED BY WILL EARL 2019

MADE IN ENGLAND

ANTIQUE BRASS

BRONZE

SATIN BRASS

SATIN NICKEL

#### **GLASS OPTIONS:**

CLEAR REEDED GLASS

FROSTED REEDED GLASS

FL.DW.AB.CRG - ANTIQUE BRASS / CLEAR REEDED GLASS

FL.DW.BZ.CRG - BRONZE / CLEAR REEDED GLASS

FL.DW.SB.CRG - SATIN BRASS / CLEAR REEDED GLASS

FL.DW.SN.CRG - SATIN NICKEL / CLEAR REEDED GLASS